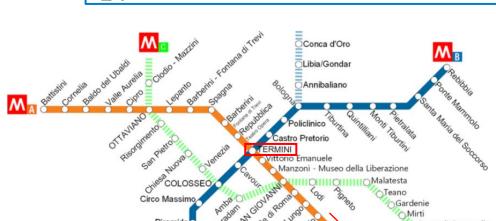

## **Arriving by the Subway** (€ 1.50)

Line "A" from Termini station to Anagnina station

- → Bus n. 20 express from the Anagnina st. (get off at Via Cambridge stop);
- → Bus n. 500 from the Anagnina st.;
- → Bus line Ciampino railway station Tor Vergata University